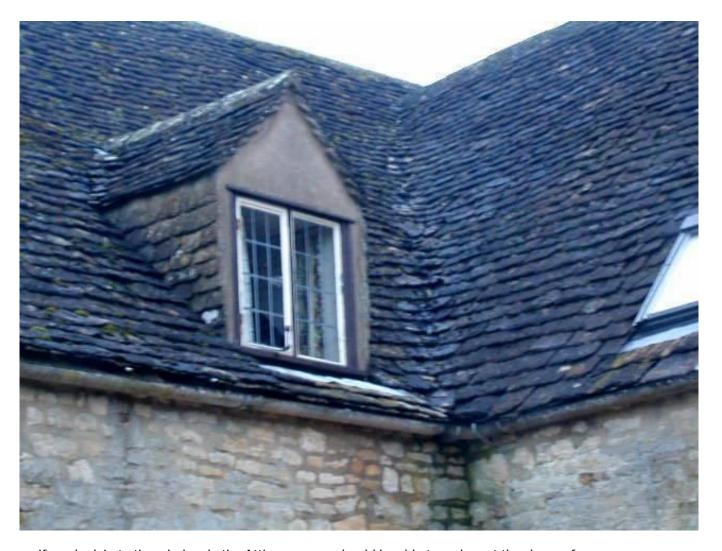

## **Ghost Picture**

Friday, November 16, 2007 9:48 PM

My Ghost pic at Owlpen Manor, Gloucestershire, UK

If you look In to the window in the Attic room you should be able to make out the shape of a person, you can see the face and hands, they appear to be dressed in what look like a long white robe, well as far as you can see.

You can see a face, appears to be roundish with short dark hair, the expression on the face, which is somewhat transparent seems to one of sadness.

This picture was taken in the early hours of the morning, around 6.30AM, I just happened to see something from the corner of my eye and took a snapshot.